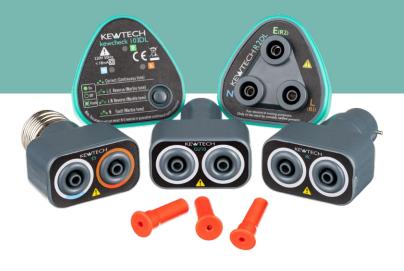

# **KEWCHECK 103DL**

#### PRODUCT DATA SHEET

- Clear bright green LEDs
- Continuous audible tone for positive good wiring
- Strong warbling tone for faulty wiring
- Advanced electronics gives clear indication even
  on noisy circuits
- Detects 14 wiring conditions

# **KEWCHECK R2DL**

#### PRODUCT DATA SHEET

- For fast connection of 4 mm test lead leads
- Takes away the need to remove the socket from the wall
- Enables superior test results due to more secure connections
- Fits universal 4 mm connectors

# LIGHTMATE BC, ES & GU10

#### PRODUCT DATA SHEET

- For fast connection of 4 mm test lead connectors
- 3 adaptors to suit BC, ES & GU10 fittings
- Enables superior test results due to more secure connections
- Fits universal 4 mm connectors

#### TP4

#### PRODUCT DATA SHEET

- 3 x Test pins to allow for connection of a two pole tester to testing adaptors
- Universal 4 mm test lead connector
- Gives confidence that connection to the circuit
  has been made