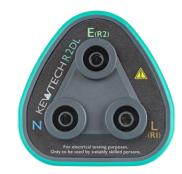

# **KEWCHECK R2DL**

#### PRODUCT DATA SHEET

- For fast connection of 4 mm test lead leads
- Takes away the need to remove the socket from the wall
- Enables superior test results due to more secure connections
- Fits universal 4 mm connectors