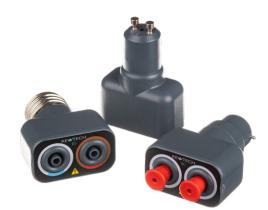

# LIGHTMATE BC, ES & GU10

#### PRODUCT DATA SHEET

- For fast connection of 4 mm test lead connectors
- 3 adaptors to suit BC, ES & GU10 fittings
- Enables superior test results due to more secure connections
- Fits universal 4 mm connectors