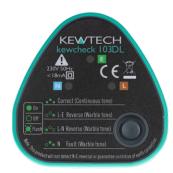

# **KEWCHECK 103DL**

#### PRODUCT DATA SHEET

- Clear bright green LEDs
- Continuous audible tone for positive good wiring
- Strong warbling tone for faulty wiring
- Advanced electronics gives clear indication even
  on noisy circuits
- Detects 14 wiring conditions