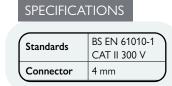

#### SPECIFICATIONS

SPECIFICATIONS

Standards

Connector

BS EN 61010-1

CAT II 300 V

4 mm

| Standards | BS1363 |  |
|-----------|--------|--|
| Current   | 11 mA  |  |